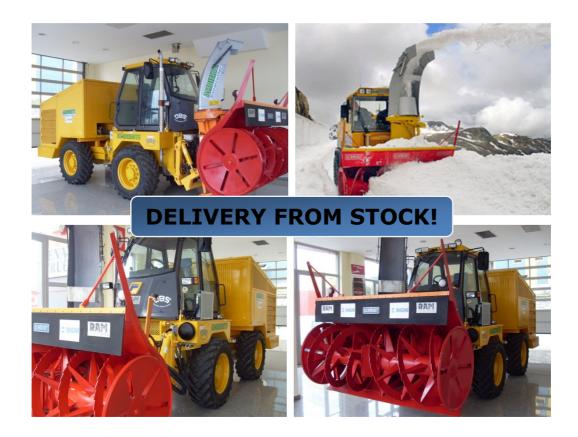

# SCHMIDT / AMBIENTE **SNOW CUTTER BLOWER**

**SCHMIDT Snow Cutter – Blower** 

- 1.600 t/h clearing capacity
- Blow up to 20 meters

ENGİNE MÜMESSİLLİK, MÜHENDİSLİK, SANAYİ ve TİCARET A.Ş.

Headquarters: ABC Plaza, ABC Yolu 34460 Istinye – İSTANBUL 
 Tel
 : (0212) 323 21 80
 34925 Sultanbeyli - iSTAND

#### **ROTARY SNOW CUTTER - BLOWER**

- Working width: 2400 mm
- Working height: 1500 mm (fresh snow)
- Cutter drum diameter: 1050 mm
- Blovver wheel diameter: 1000 mm
- Snow clearing performance: up to 1.600 tn/h