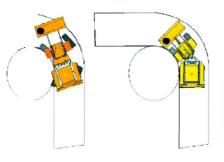

#### **CHASSIS & STEERING**

• Articulated, consisting of a front and rear semichassis, connected by a vertical and horizontal two axles-joint system.

Articulation angle: ±36°Oscillation : +10°

• Articulation & oscillation system can be blocked at any angle by two electro-hydraulically controlled cylinders (DBS system)

## Advantages of articulated versus rigid chassis (either 2- or 4-wheel steered):

The front mounted snow cutter is always vertical in the direction of the movement, thus ensuring:

• Bigger snow clearing performance (more effective operation of the cutter, greater traction on the front wheels)

Better flexibility of the vehicle in narrow passages

"Over 30 years in the Automotive Sector"

Engine Müm.Müh.San. ve Tic. A.Ş. reserves right to change technical specifications