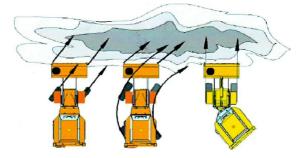

## Advantages of articulated versus rigid chassis (either 2- or 4-wheel steered):

The front mounted snow cutter is always vertical in the direction of the movement, thus ensuring:

• Bigger snow clearing performance (more effective operation of the cutter, greater traction on the front wheels)

Better flexibility of the vehicle in narrow passages

"Over 30 years in the Automotive Sector"

Engine Müm.Müh.San. ve Tic. A.Ş. reserves right to change technical specifications